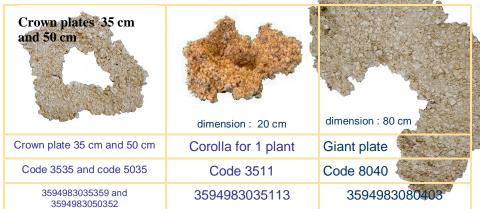

## Plates and corollas

Attention : Do not put the rocks on the sand but on the glass of the aquarium

Very big plates are available on stock or on demand, to build large decors in big tanks.

80 cm plate available on stocks, or special orders.