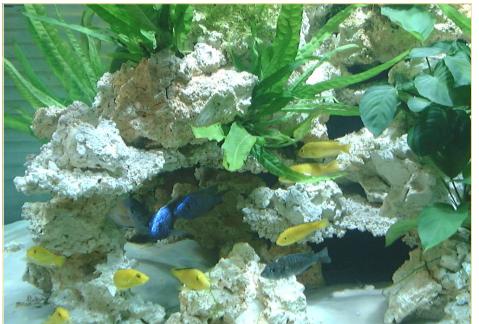

## Cichlid fish

A 50 cm plate on 2 piles of

Fish are going to swim and swim again through this arch.

Overhang A 35 cm plate, leaning only on

A fish will stay in the shadow of the overhang and defend its territory..

Grotto Under the plate.