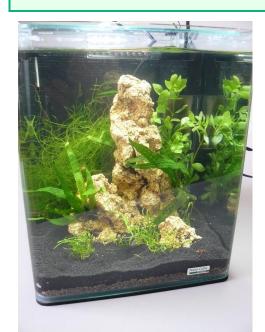

# **Grotto for shrimps:**

This rock has a cleft with many hiding places for reproduction and protection of baby shrimps. The good porosity takes part in a good biological equilibrium of the aquarium. Available in 2 heights: 14 cm for aquariums from 10 to 15 litres and 21 cm for aquariums from 20 to 30 litres. Hand made décor, each piece is unique.