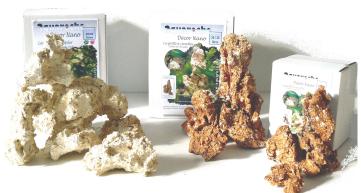

# **Grotto for shrimps:**

This rock has a cleft with many hiding places for reproduction and protection of baby shrimps. The good porosity takes part in a good biological equilibrium of the aquarium. Available in 2 heights: 14 cm for aquariums from 10 to 15 litres and 21 cm for aquariums from 20 to 30 litres. Hand made décor, each piece is unique.

#### **Ceramic rocks:**

Create your own décor for fresh water or for a nano reef.. For aquariums from 20 to 40 litres.

#### **Multitubes shelter:**

This tube is divided in several small tunnels of different dimensions to shelter different sizes of shrimps.

| Decr Nato unit                                                                     | Decor Nano (1) 11 11 11 11 11 11 11 11 11 11 11 11 1                                                 | Compages designed                                                        | Suggestion of use  Tunnels  Different diameters  Sold by unit |
|------------------------------------------------------------------------------------|------------------------------------------------------------------------------------------------------|--------------------------------------------------------------------------|---------------------------------------------------------------|
| Grottoe for shrimps Rock H 14 cm For aquarium 10 / 15 litres Box 13 x 11 x h 15 cm | Grottoe for shrimps<br>Rock H 20 / 21 cm<br>For aquarium 20 / 30 litres<br>Box 18,5 x 15,5 x h 23 cm | Ceramic rocks 2 kg For aquarium 20 / 40 litres Box 18,5 x 15,5 x h 23 cm | Multitubes shelter<br>7 à 10 cm<br>Unit sale (no box)         |
| code 7032                                                                          | code 7033                                                                                            | code 7002                                                                | code 7801                                                     |
| 3594982470328                                                                      | 3594982470335                                                                                        | 3594982470021                                                            | 3594982478010                                                 |